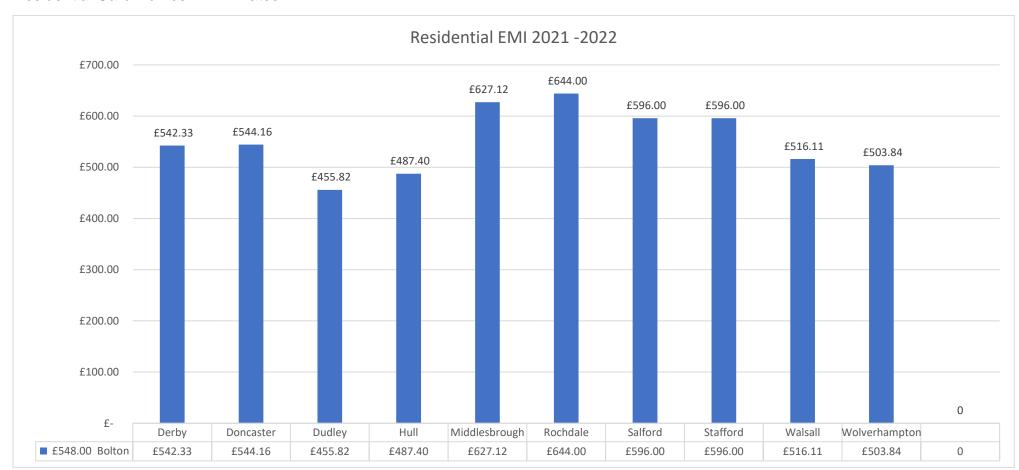

**Table 1**: Residential Care Home Rates

**Table 2:**Nursing Home Rates

**Table 3**: Residential Care Homes – EMI Rates

**Table 4:** Nursing Homes – EMI Rates

**Table 5**: Home Care Rates

**Table 6:**Direct Payments Agency Rates