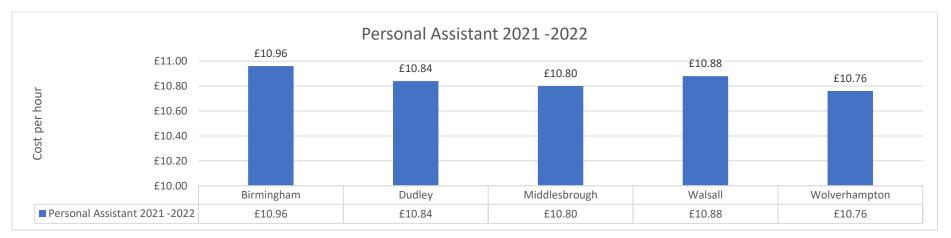

**Table 7**: Direct Payment Personal Assistant Rates

**Table 8:**Supported Living Rates