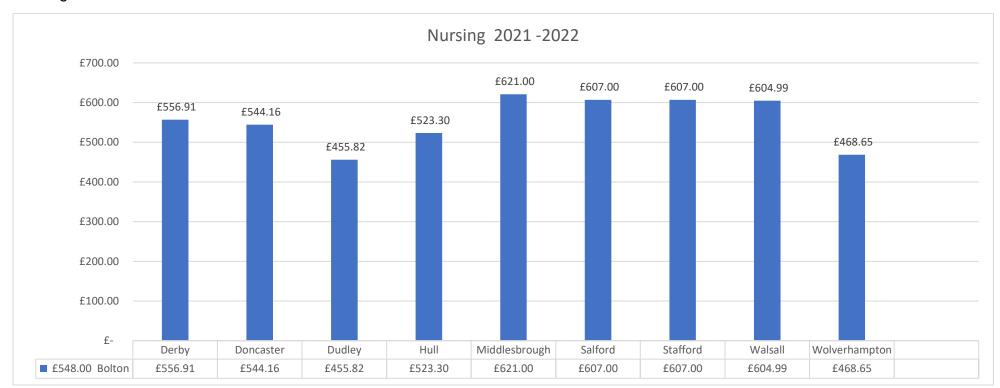

**Table 1**: Residential Care Home Rates

**Table 2:**Nursing Home Rates

**Table 3**: Residential Care Homes – EMI Rates

**Table 4:** Nursing Homes – EMI Rates

**Table 5**: Home Care Rates

**Table 6:**Direct Payments Agency Rates