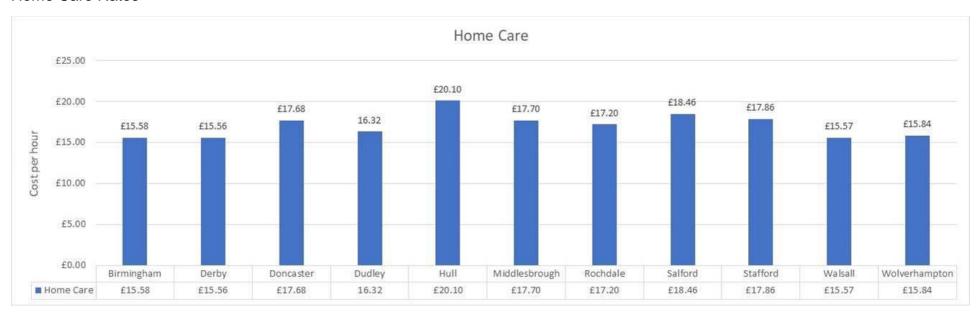

**Table 1**: Residential Care Home Rates

**Table 2:**Nursing Home Rates

**Table 3**: Residential Care Homes – EMI Rates

**Table 4:** Nursing Homes – EMI Rates

**Table 5**: Home Care Rates

**Table 6:**Direct Payments Agency Rates