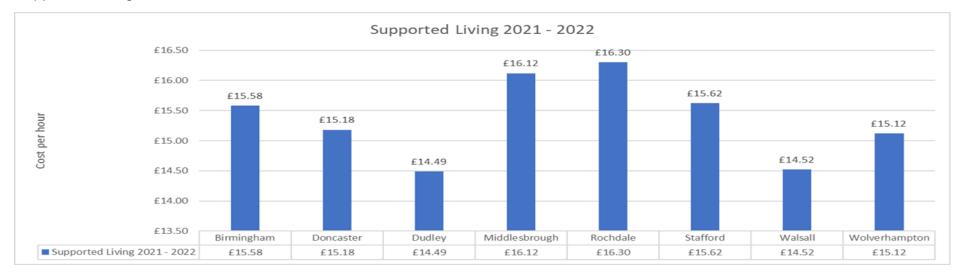

**Table 7**: Direct Payment Personal Assistant Rates

**Table 8:**Supported Living Rates