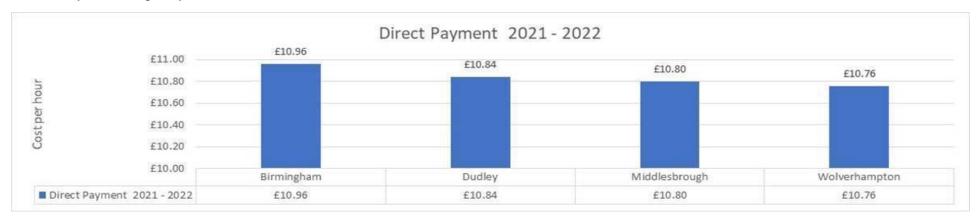

**Table 1**: Residential Care Home Rates

**Table 2:**Nursing Home Rates

**Table 3**: Residential Care Homes – EMI Rates

**Table 4:** Nursing Homes – EMI Rates

**Table 5**: Home Care Rates

**Table 6:**Direct Payments Agency Rates