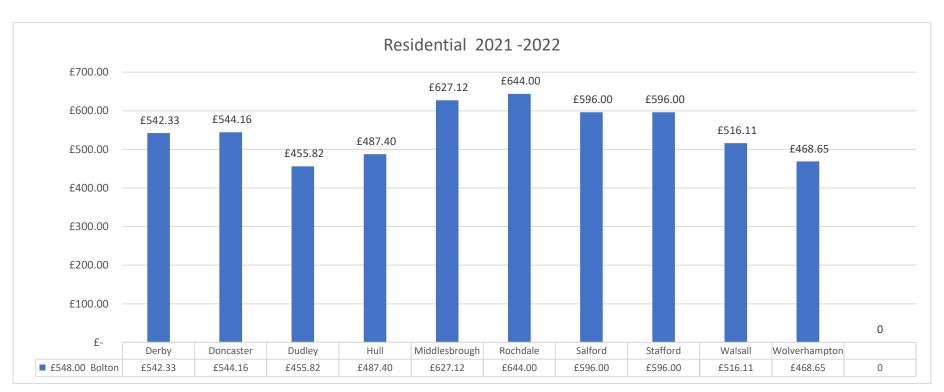

**Table 1**: Residential Care Home Rates

**Table 2:**Nursing Home Rates

**Table 3**: Residential Care Homes – EMI Rates

**Table 4:** Nursing Homes – EMI Rates

**Table 5**: Home Care Rates

**Table 6:**Direct Payments Agency Rates