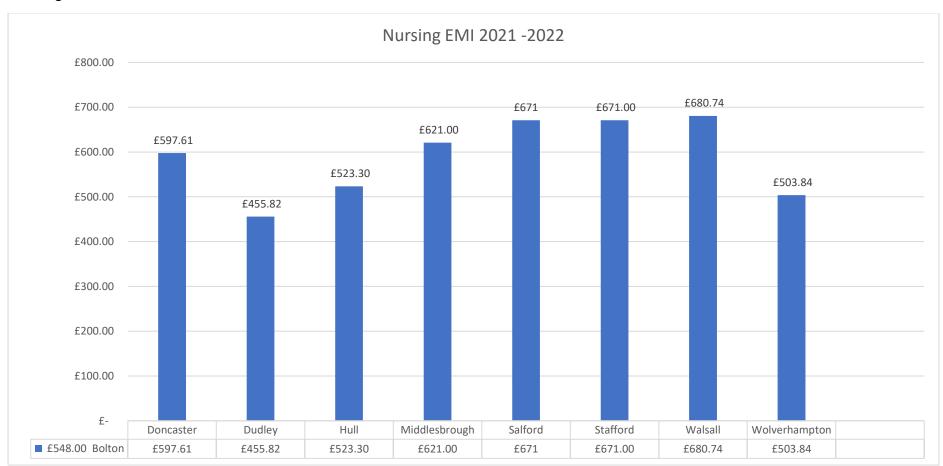

**Table 1**: Residential Care Home Rates

**Table 2:**Nursing Home Rates

**Table 3**: Residential Care Homes – EMI Rates

**Table 4:** Nursing Homes – EMI Rates

**Table 5**: Home Care Rates

**Table 6:**Direct Payments Agency Rates